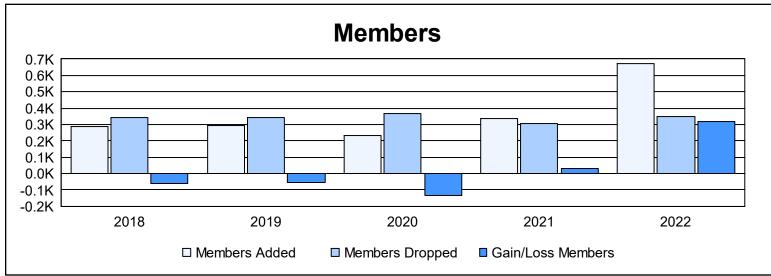

District LD 8 As of June 2022 Cumulative

| Year      | New<br>Clubs | Dropped<br>Clubs | Gain/<br>Loss<br>Clubs | New<br>Members | Charter<br>Members | Reinstate<br>Members | Transfer<br>Members | Total<br>Member<br>Added | Total<br>Members<br>Dropped | Gain/<br>Loss<br>Members |
|-----------|--------------|------------------|------------------------|----------------|--------------------|----------------------|---------------------|--------------------------|-----------------------------|--------------------------|
| 2017-2018 | 1            | 0                | 1                      | 246            | 26                 | 10                   | 3                   | 285                      | 345                         | -60                      |
| 2018-2019 | 1            | 0                | 1                      | 244            | 34                 | 7                    | 6                   | 291                      | 343                         | -52                      |
| 2019-2020 | 1            | 1                | 0                      | 177            | 28                 | 11                   | 18                  | 234                      | 366                         | -132                     |
| 2020-2021 | 6            | 3                | 3                      | 158            | 152                | 25                   | 1                   | 336                      | 307                         | 29                       |
| 2021-2022 | 7            | 1                | 6                      | 411            | 246                | 11                   | 2                   | 670                      | 351                         | 319                      |
| Average   | 3            | 1                | 2                      | 247            | 97                 | 13                   | 6                   | 363                      | 342                         | 21                       |